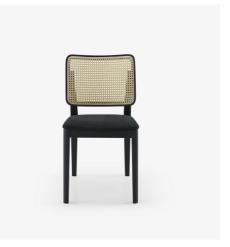

# TAMBOUR

**Designer** Oleg Pugachev

## **Technical characteristics**

Chair and bench in natural caning. Caning is a natural material, flexible and light, made from a liana palm tree from which rattan canes are made. With a tight spacing, the braids offer impressive resistance.

### DIMENSIONS

Height 805 mm Width 430 mm Depth 530 mm Seat height 465 mm Weight 18 kg Seats 2 places

BENCH