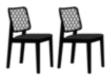

## PRODUCTS

SET OF 2 CHAIRS

### DIMENSIONS

Height 805 mm Width 430 mm Depth 530 mm Seat height 465 mm Weight 18 kg Seats 2 places

BENCH